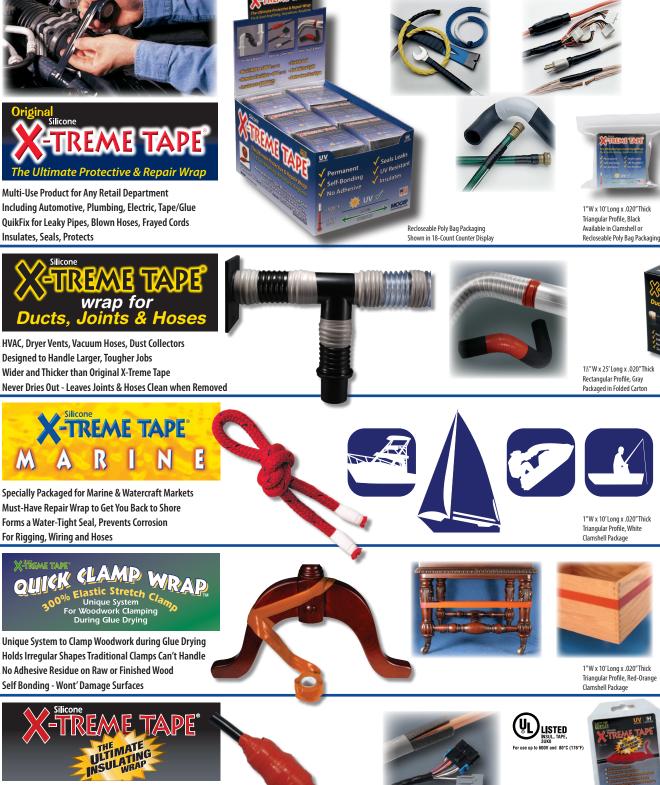

## The Ultimate Protective & Repair Wrap Fix & Seal Anything, Anywhere, Anytime

X-TREME TAPE has been tested and proven in the most extreme conditions and environments. It is the most versatile and easy-to-use quik-fix emergency rescue repair tape available.

> X-TREME TAPE withstands extremes in temperature, pressure, voltage, moisture, corrosion and contaminants.

LASTS FOR

YEARS

Automotive • Plumbing • Communications • Tools • Electrical Marine • Aerospace • Cable/Wire Insulation • Industrial

## REME TAPE RETAIL PRODUCTS

TREME TAP

Insulates to 8000 Volts. Class H Insulator. UV Resistant. Air & Moisture Tight Seal - Better Than Heat Shrink Tubing No Sticky, Messy Adhesive like Plastic Electrical Tapes Packaged for Electrical, Cable, Satellite, Wiring and Solar Installation Markets 1"W x 10'Long x .020"Thick Triangular Profile, Black or Red 1½"W x 10' Long x .020"Thick Triangular Profile, Black or Rec